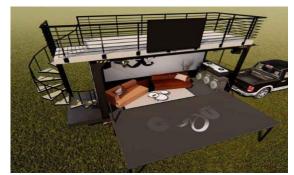

## 70' MEGA OBSTACLE COURSE

**(66'x13'x9')** \$795

MOBILE STAGE (20'x8.5'x8') \$1500

**Basketball Shootout** 

Laser Tag

Mechanical Bull

Venue

Hungry Hippo

Soccer Darts

Axe Throwing

Football Toss

Double Water Slide

Alcatraz Obstacle Course

70' Mega Obstacle Course

Mobile Stage