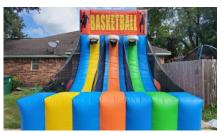

BASKETBALL SHOOTOUT (17'L X 16'W X 16'H) \$595

RACETRACK (10'H x 33'W x 65'L) \*\*\*must be on paved surface \$795 With (4) Electric Go-Karts and Attendant

> VENUE (with LED lighting) (13'H x 23'W x 23'H) \$495

## 70' MEGA OBSTACLE COURSE

**(66'x13'x9')** \$795

MOBILE STAGE (20'x8.5'x8') \$1500

**Basketball Shootout** 

Laser Tag

Mechanical Bull

Venue

Hungry Hippo