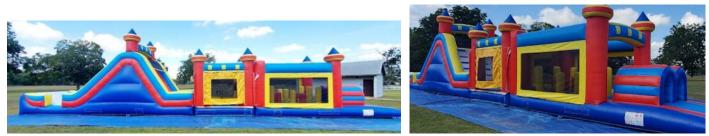

## 70' MEGA OBSTACLE COURSE

**(66'x13'x9')** \$795

MOBILE STAGE (20'x8.5'x8') \$1500

**Basketball Shootout** 

Laser Tag

Mechanical Bull

Venue

Hungry Hippo

Soccer Darts

Axe Throwing

Football Toss

Double Water Slide

Alcatraz Obstacle Course

70' Mega Obstacle Course

Mobile Stage