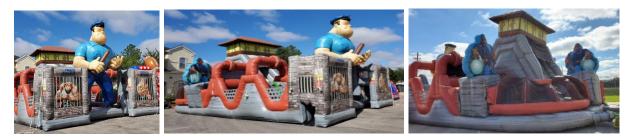

> > MECHANICAL BULL \$595

SOCCER DARTS \$395

AXE THROWING \$395

FOOTBALL TOSS \$395

DOUBLE WATER SLIDE (13'x30') \$650

ALCATRAZ OBSTACLE COURSE (25'x40') \$1095

Soccer Darts

Axe Throwing

Football Toss

Double Water Slide

Alcatraz Obstacle Course

70' Mega Obstacle Course

Mobile Stage