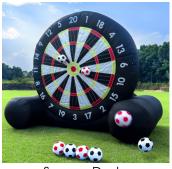

> > MECHANICAL BULL \$595

SOCCER DARTS \$395

AXE THROWING \$395

FOOTBALL TOSS \$395

DOUBLE WATER SLIDE (13'x30') \$650

ALCATRAZ OBSTACLE COURSE (25'x40') \$1095

Soccer Darts

Axe Throwing

Football Toss

Double Water Slide

Alcatraz Obstacle Course

70' Mega Obstacle Course

Mobile Stage