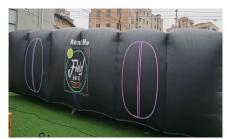

## **RENTAL PRICING**

(Attendants not included unless noted)

LASER TAG/MAZE (6.5'H x 33'W x 33'L)

Basic Laser Tag Guns \$595

Adult Commercial Grade Laser Tag Guns \$895

HUNGRY HIPPO (26' in diameter) \$595

BASKETBALL SHOOTOUT (17'L X 16'W X 16'H) \$595

RACETRACK (10'H x 33'W x 65'L) \*\*\*must be on paved surface \$795 With (4) Electric Go-Karts and Attendant

> VENUE (with LED lighting) (13'H x 23'W x 23'H) \$495