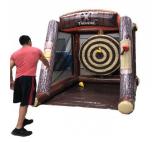

> > MECHANICAL BULL \$595

SOCCER DARTS \$395

AXE THROWING \$395

FOOTBALL TOSS \$395

DOUBLE WATER SLIDE (13'x30') \$650

ALCATRAZ OBSTACLE COURSE (25'x40') \$1095

Soccer Darts

Axe Throwing

Football Toss

Double Water Slide

Alcatraz Obstacle Course

70' Mega Obstacle Course

Mobile Stage