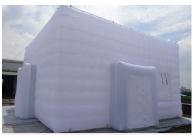

BASKETBALL SHOOTOUT (17'L X 16'W X 16'H) \$595

RACETRACK (10'H x 33'W x 65'L) \*\*\*must be on paved surface \$795 With (4) Electric Go-Karts and Attendant

> VENUE (with LED lighting) (13'H x 23'W x 23'H) \$495