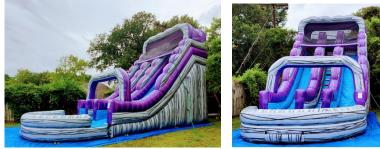

> > MECHANICAL BULL \$595

SOCCER DARTS \$395

AXE THROWING \$395

FOOTBALL TOSS \$395

DOUBLE WATER SLIDE (13'x30') \$650

ALCATRAZ OBSTACLE COURSE (25'x40') \$1095

Soccer Darts

Axe Throwing

Football Toss

Double Water Slide

Alcatraz Obstacle Course

70' Mega Obstacle Course

Mobile Stage