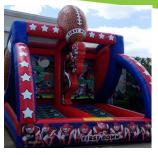

> > MECHANICAL BULL \$595

SOCCER DARTS \$395

AXE THROWING \$395

FOOTBALL TOSS \$395

DOUBLE WATER SLIDE (13'x30') \$650

ALCATRAZ OBSTACLE COURSE (25'x40') \$1095

Soccer Darts

Axe Throwing

Football Toss

Double Water Slide

Alcatraz Obstacle Course

70' Mega Obstacle Course

Mobile Stage