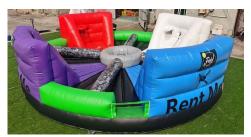

## **RENTAL PRICING**

(Attendants not included unless noted)

LASER TAG/MAZE (6.5'H x 33'W x 33'L)

Basic Laser Tag Guns \$595

Adult Commercial Grade Laser Tag Guns \$895

HUNGRY HIPPO (26' in diameter) \$595