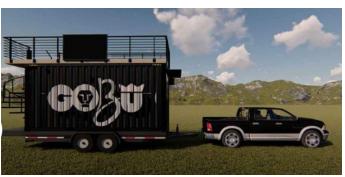

## 70' MEGA OBSTACLE COURSE

**(66'x13'x9')** \$795

MOBILE STAGE (20'x8.5'x8') \$1500

**Basketball Shootout** 

Laser Tag

Mechanical Bull

Venue

Hungry Hippo

Soccer Darts

Axe Throwing

Football Toss

Double Water Slide

Alcatraz Obstacle Course

70' Mega Obstacle Course

Mobile Stage