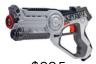

## **RENTAL PRICING**

(Attendants not included unless noted)

LASER TAG/MAZE (6.5'H x 33'W x 33'L)

Basic Laser Tag Guns \$595

Adult Commercial Grade Laser Tag Guns \$895

HUNGRY HIPPO (26' in diameter) \$595

## 70' MEGA OBSTACLE COURSE

**(66'x13'x9')** \$795

MOBILE STAGE (20'x8.5'x8') \$1500

**Basketball Shootout** 

Laser Tag

Mechanical Bull

Venue

Hungry Hippo