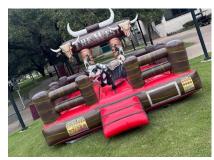

> > MECHANICAL BULL \$595

SOCCER DARTS \$395

AXE THROWING \$395

FOOTBALL TOSS \$395

DOUBLE WATER SLIDE (13'x30') \$650

ALCATRAZ OBSTACLE COURSE (25'x40') \$1095